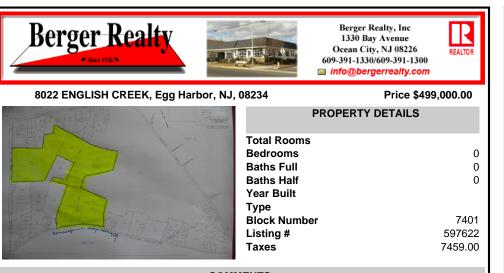

# COMMENTS

85 Acres with 985 feet of frontage on English Creek Road in Egg Harbor Twp.\'s R-1 zone. 1,221 feet of frontage on Somers Point Mays Landing Road, also in the R-1 zone for a total of 85.07 Acres. No approvals are in place. It is the buyers responsibility to do their own due diligence as to use of the property for their intended use. R-1 ZONE CONSISTS OF 40,000 SF LOTS WI...

## COMMENTS

Taxes

85 Acres with 985 feet of frontage on English Creek Road in Egg Harbor Twp.\'s R-1 zone. 1,221 feet of frontage on Somers Point Mays Landing Road, also in the R-1 zone for a total of 85.07 Acres. No approvals are in place. It is the buyers responsibility to do their own due diligence as to use of the property for their intended use. R-1 ZONE CONSISTS OF 40,000 SF LOTS WI...