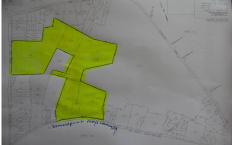

# **COMMENTS**

85 Acres with 985 feet of frontage on English Creek Road in Egg Harbor Twp.\'s R-1 zone. 1,221 feet of frontage on Somers Point Mays Landing Road, also in the R-1 zone for a total of 85.07 Acres. No approvals are in place. It is the buyers responsibility to do their own due diligence as to use of the property for their intended use. R-1 ZONE CONSISTS OF 40,000 SF LOTS WI...

# COMMENTS

85 Acres with 985 feet of frontage on English Creek Road in Egg Harbor Twp.\'s R-1 zone. 1,221 feet of frontage on Somers Point Mays Landing Road, also in the R-1 zone for a total of 85.07 Acres. No approvals are in place. It is the buyers responsibility to do their own due diligence as to use of the property for their intended use. R-1 ZONE CONSISTS OF 40,000 SF LOTS WI...