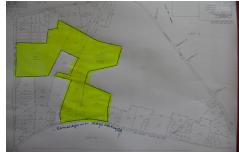

# **COMMENTS**

85 Acres with 985 feet of frontage on English Creek Road in Egg Harbor Twp.\'s R-1 zone. 1,221 feet of frontage on Somers Point Mays Landing Road, also in the R-1 zone for a total of 85.07 Acres. No approvals are in place. It is the buyers responsibility to do their own due diligence as to use of the property for their intended use. R-1 ZONE CONSISTS OF 40,000 SF LOTS WI...

# COMMENTS

85 Acres with 985 feet of frontage on English Creek Road in Egg Harbor Twp.\'s R-1 zone. 1,221 feet of frontage on Somers Point Mays Landing Road, also in the R-1 zone for a total of 85.07 Acres. No approvals are in place. It is the buyers responsibility to do their own due diligence as to use of the property for their intended use. R-1 ZONE CONSISTS OF 40,000 SF LOTS WI...