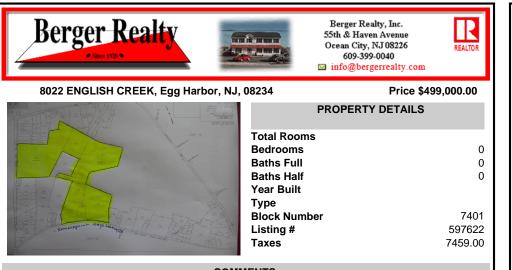

## COMMENTS

85 Acres with 985 feet of frontage on English Creek Road in Egg Harbor Twp.\'s R-1 zone. 1,221 feet of frontage on Somers Point Mays Landing Road, also in the R-1 zone for a total of 85.07 Acres. No approvals are in place. It is the buyers responsibility to do their own due diligence as to use of the property for their intended use. R-1 ZONE CONSISTS OF 40,000 SF LOTS WI ....