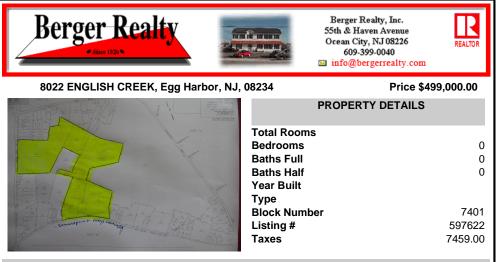

### COMMENTS

85 Acres with 985 feet of frontage on English Creek Road in Egg Harbor Twp./'s R-1 zone. 1,221 feet of frontage on Somers Point Mays Landing Road, also in the R-1 zone for a total of 85.07 Acres. No approvals are in place. It is the buyers responsibility to do their own due diligence as to use of the property for their intended use. R-1 ZONE CONSISTS OF 40,000 SF LOTS WI...