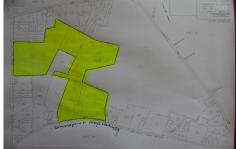

# COMMENTS

85 Acres with 985 feet of frontage on English Creek Road in Egg Harbor Twp.\'s R-1 zone. 1,221 feet of frontage on Somers Point Mays Landing Road, also in the R-1 zone for a total of 85.07 Acres. No approvals are in place. It is the buyers responsibility to do their own due diligence as to use of the property for their intended use. R-1 ZONE CONSISTS OF 40,000 SF LOTS WI...