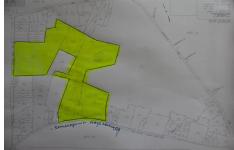

# **COMMENTS**

85 Acres with 985 feet of frontage on English Creek Road in Egg Harbor Twp.\'s R-1 zone. 1,221 feet of frontage on Somers Point Mays Landing Road, also in the R-1 zone for a total of 85.07 Acres. No approvals are in place. It is the buyers responsibility to do their own due diligence as to use of the property for their intended use. R-1 ZONE CONSISTS OF 40,000 SF LOTS WI...