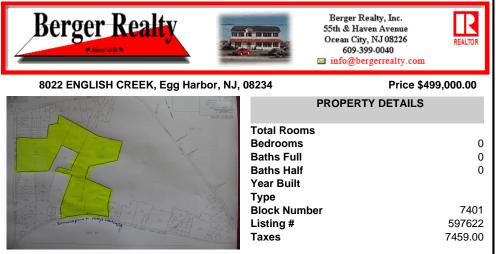

# COMMENTS

85 Acres with 985 feet of frontage on English Creek Road in Egg Harbor Twp.\'s R-1 zone. 1,221 feet of frontage on Somers Point Mays Landing Road, also in the R-1 zone for a total of 85.07 Acres. No approvals are in place. It is the buyers responsibility to do their own due diligence as to use of the property for their intended use. R-1 ZONE CONSISTS OF 40,000 SF LOTS WI ....

## COMMENTS

85 Acres with 985 feet of frontage on English Creek Road in Egg Harbor Twp./'s R-1 zone. 1,221 feet of frontage on Somers Point Mays Landing Road, also in the R-1 zone for a total of 85.07 Acres. No approvals are in place. It is the buyers responsibility to do their own due diligence as to use of the property for their intended use. R-1 ZONE CONSISTS OF 40,000 SF LOTS WI...