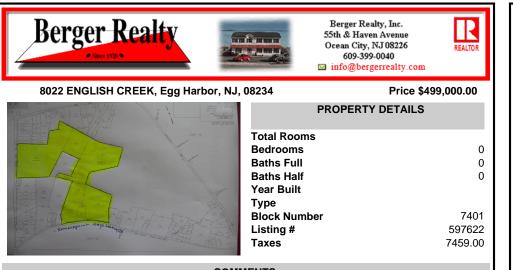

# COMMENTS

85 Acres with 985 feet of frontage on English Creek Road in Egg Harbor Twp.\'s R-1 zone. 1,221 feet of frontage on Somers Point Mays Landing Road, also in the R-1 zone for a total of 85.07 Acres. No approvals are in place. It is the buyers responsibility to do their own due diligence as to use of the property for their intended use. R-1 ZONE CONSISTS OF 40,000 SF LOTS WI ....

## COMMENTS

85 Acres with 985 feet of frontage on English Creek Road in Egg Harbor Twp./'s R-1 zone. 1,221 feet of frontage on Somers Point Mays Landing Road, also in the R-1 zone for a total of 85.07 Acres. No approvals are in place. It is the buyers responsibility to do their own due diligence as to use of the property for their intended use. R-1 ZONE CONSISTS OF 40,000 SF LOTS WI...