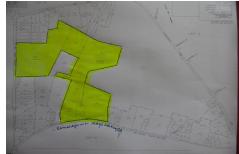

## **COMMENTS**

85 Acres with 985 feet of frontage on English Creek Road in Egg Harbor Twp.\'s R-1 zone. 1,221 feet of frontage on Somers Point Mays Landing Road, also in the R-1 zone for a total of 85.07 Acres. No approvals are in place. It is the buyers responsibility to do their own due diligence as to use of the property for their intended use. R-1 ZONE CONSISTS OF 40,000 SF LOTS WI...

## COMMENTS

85 Acres with 985 feet of frontage on English Creek Road in Egg Harbor Twp.\'s R-1 zone. 1,221 feet of frontage on Somers Point Mays Landing Road, also in the R-1 zone for a total of 85.07 Acres. No approvals are in place. It is the buyers responsibility to do their own due diligence as to use of the property for their intended use. R-1 ZONE CONSISTS OF 40,000 SF LOTS WI...