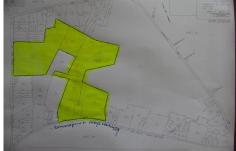

## **COMMENTS**

85 Acres with 985 feet of frontage on English Creek Road in Egg Harbor Twp.\'s R-1 zone. 1,221 feet of frontage on Somers Point Mays Landing Road, also in the R-1 zone for a total of 85.07 Acres. No approvals are in place. It is the buyers responsibility to do their own due diligence as to use of the property for their intended use. R-1 ZONE CONSISTS OF 40,000 SF LOTS WI...

## COMMENTS

85 Acres with 985 feet of frontage on English Creek Road in Egg Harbor Twp.\'s R-1 zone. 1,221 feet of frontage on Somers Point Mays Landing Road, also in the R-1 zone for a total of 85.07 Acres. No approvals are in place. It is the buyers responsibility to do their own due diligence as to use of the property for their intended use. R-1 ZONE CONSISTS OF 40,000 SF LOTS WI...