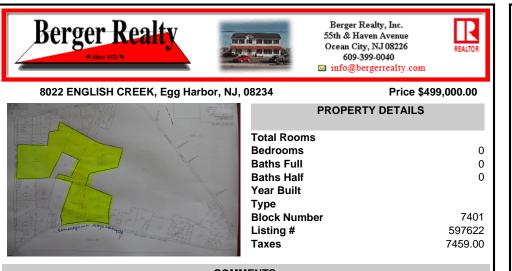

COMMENTS

85 Acres with 985 feet of frontage on English Creek Road in Egg Harbor Twp.\'s R-1 zone. 1,221 feet of frontage on Somers Point Mays Landing Road, also in the R-1 zone for a total of 85.07 Acres. No approvals are in place. It is the buyers responsibility to do their own due diligence as to use of the property for their intended use. R-1 ZONE CONSISTS OF 40,000 SF LOTS WI...

## COMMENTS

85 Acres with 985 feet of frontage on English Creek Road in Egg Harbor Twp.\'s R-1 zone. 1,221 feet of frontage on Somers Point Mays Landing Road, also in the R-1 zone for a total of 85.07 Acres. No approvals are in place. It is the buyers responsibility to do their own due diligence as to use of the property for their intended use. R-1 ZONE CONSISTS OF 40,000 SF LOTS WI...