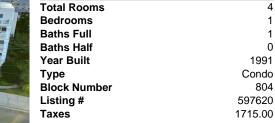

| Total Rooms  | 4       |
|--------------|---------|
| Bedrooms     | 1       |
| Baths Full   | 1       |
| Baths Half   | 0       |
| Year Built   | 1991    |
| Туре         | Condo   |
| Block Number | 804     |
| Listing #    | 597620  |
| Taxes        | 1715.00 |
|              |         |