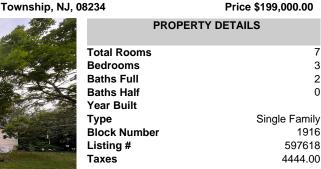

## 105 Lucille, Egg Harbor Township, NJ, 08234

Price \$199,000.00

| Total R<br>Bedroo  |
|--------------------|
| Baths I<br>Baths I |
| Year Bı<br>Type    |
| Block N<br>Listing |
| Taxes              |

| 7             |
|---------------|
| 3             |
| 2             |
| 0             |
|               |
| Single Family |
| 1916          |
| 597618        |
| 4444.00       |
|               |

**PROPERTY DETAILS** 