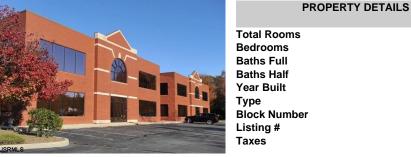

95103.00

|      | Bedrooms     | 0        |
|------|--------------|----------|
|      | Baths Full   | 0        |
|      | Baths Half   | 0        |
|      | Year Built   | 1990     |
|      | Туре         |          |
|      | Block Number | 149      |
|      | Listing #    | 597615   |
|      | Taxes        | 95103.00 |
| RMLS |              |          |