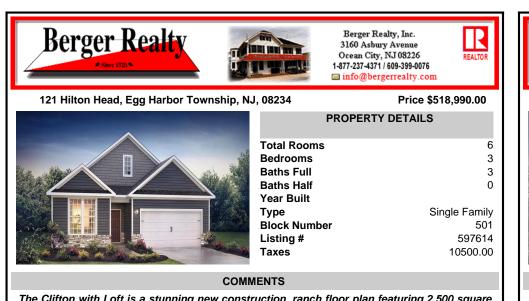

## 121 Hilton Head, Egg Harbor Township, NJ, 08234

Call: 856-524-8122

Email to: dvb@bergerrealty.com

## Price \$518,990.00

| PROPERTY DETAILS                                                                    |  |
|-------------------------------------------------------------------------------------|--|
| Total Rooms6Bedrooms3Baths Full3Baths Half0                                         |  |
| Year BuiltSingle FamilyTypeSingle FamilyBlock Number501Listing #597614Taxes10500.00 |  |

COMMENTS

The Clifton with Loft is a stunning new construction, ranch floor plan featuring 2,500 square feet of living space, loft, 3 bedrooms, a flex room, 3 full bathrooms and a 2-car garage. With a roomy and flexible floor plan, the Clifton is just as inviting as it is functional! The foyer welcomes you in past a large bedroom, full bath and flex room, you decide how this space f ...