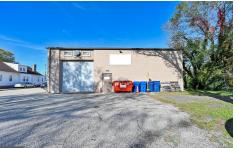

## COMMENTS

This industrial building spans a total of 6200 square feet and is strategically located in Pleasantville on the Northfield side of town. The property features an expansive warehouse area of 4700 square feet, boasting a 20-foot ceiling clear span and steel beam construction, ensuring durability and ample space for various industrial operations. The building includes two off...

|                    | PROPERTY FEATURES                        |                                                     |                                      |  |  |
|--------------------|------------------------------------------|-----------------------------------------------------|--------------------------------------|--|--|
| Exterior<br>Brick  | ParkingGarage<br>6 to 10 Spaces<br>Paved | InteriorFeatures<br>Other (See Remarks)<br>Restroom | Heating<br>Forced Air<br>Gas-Natural |  |  |
| Cooling<br>Central | HotWater<br>Electric<br>Gas              | Water<br>Public                                     | Sewer<br>Public Sewer                |  |  |