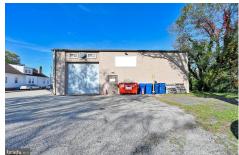

## **COMMENTS**

This industrial building spans a total of 6200 square feet and is strategically located in Pleasantville on the Northfield side of town. The property features an expansive warehouse area of 4700 square feet, boasting a 20-foot ceiling clear span and steel beam construction, ensuring durability and ample space for various industrial operations. The building includes two off...

| PROPERTY FEATURES  |                                          |                                                     |                                      |  |  |
|--------------------|------------------------------------------|-----------------------------------------------------|--------------------------------------|--|--|
| Exterior<br>Brick  | ParkingGarage<br>6 to 10 Spaces<br>Paved | InteriorFeatures<br>Other (See Remarks)<br>Restroom | Heating<br>Forced Air<br>Gas-Natural |  |  |
| Cooling<br>Central | HotWater<br>Electric<br>Gas              | Water<br>Public                                     | Sewer<br>Public Sewer                |  |  |