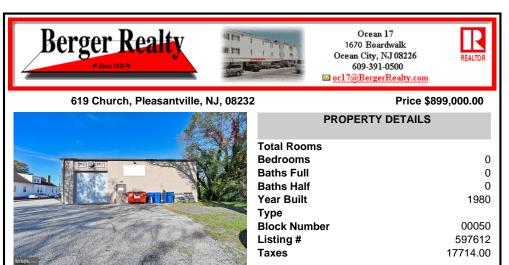

## COMMENTS

This industrial building spans a total of 6200 square feet and is strategically located in Pleasantville on the Northfield side of town. The property features an expansive warehouse area of 4700 square feet, boasting a 20-foot ceiling clear span and steel beam construction, ensuring durability and ample space for various industrial operations. The building includes two off...