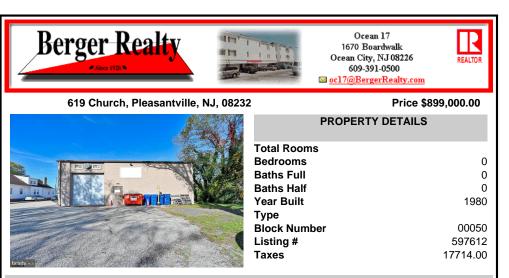

## COMMENTS

This industrial building spans a total of 6200 square feet and is strategically located in Pleasantville on the Northfield side of town. The property features an expansive warehouse area of 4700 square feet, boasting a 20-foot ceiling clear span and steel beam construction, ensuring durability and ample space for various industrial operations. The building includes two off...