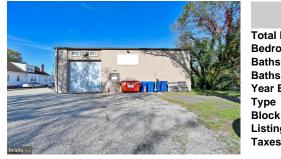

## COMMENTS

This industrial building spans a total of 6200 square feet and is strategically located in Pleasantville on the Northfield side of town. The property features an expansive warehouse area of 4700 square feet, boasting a 20-foot ceiling clear span and steel beam construction, ensuring durability and ample space for various industrial operations. The building includes two off...