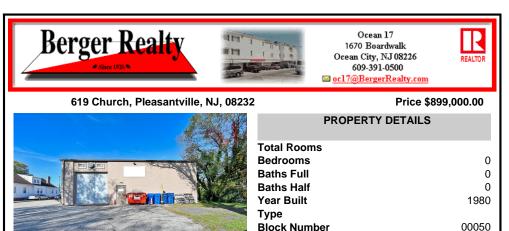

## COMMENTS

This industrial building spans a total of 6200 square feet and is strategically located in Pleasantville on the Northfield side of town. The property features an expansive warehouse area of 4700 square feet, boasting a 20-foot ceiling clear span and steel beam construction, ensuring durability and ample space for various industrial operations. The building includes two off...

## COMMENTS

Listing #

Taxes

This industrial building spans a total of 6200 square feet and is strategically located in Pleasantville on the Northfield side of town. The property features an expansive warehouse area of 4700 square feet, boasting a 20-foot ceiling clear span and steel beam construction, ensuring durability and ample space for various industrial operations. The building includes two off...