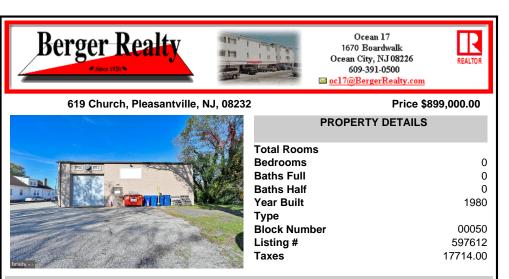

## COMMENTS

This industrial building spans a total of 6200 square feet and is strategically located in Pleasantville on the Northfield side of town. The property features an expansive warehouse area of 4700 square feet, boasting a 20-foot ceiling clear span and steel beam construction, ensuring durability and ample space for various industrial operations. The building includes two off...

## COMMENTS

Listing #

Taxes

This industrial building spans a total of 6200 square feet and is strategically located in Pleasantville on the Northfield side of town. The property features an expansive warehouse area of 4700 square feet, boasting a 20-foot ceiling clear span and steel beam construction, ensuring durability and ample space for various industrial operations. The building includes two off...