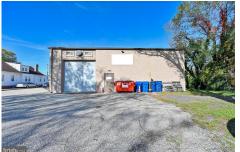

## **COMMENTS**

This industrial building spans a total of 6200 square feet and is strategically located in Pleasantville on the Northfield side of town. The property features an expansive warehouse area of 4700 square feet, boasting a 20-foot ceiling clear span and steel beam construction, ensuring durability and ample space for various industrial operations. The building includes two off...

## COMMENTS

This industrial building spans a total of 6200 square feet and is strategically located in Pleasantville on the Northfield side of town. The property features an expansive warehouse area of 4700 square feet, boasting a 20-foot ceiling clear span and steel beam construction, ensuring durability and ample space for various industrial operations. The building includes two off...