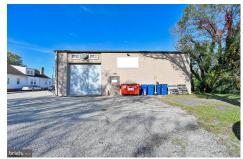

## **COMMENTS**

This industrial building spans a total of 6200 square feet and is strategically located in Pleasantville on the Northfield side of town. The property features an expansive warehouse area of 4700 square feet, boasting a 20-foot ceiling clear span and steel beam construction, ensuring durability and ample space for various industrial operations. The building includes two off...

## COMMENTS

This industrial building spans a total of 6200 square feet and is strategically located in Pleasantville on the Northfield side of town. The property features an expansive warehouse area of 4700 square feet, boasting a 20-foot ceiling clear span and steel beam construction, ensuring durability and ample space for various industrial operations. The building includes two off...