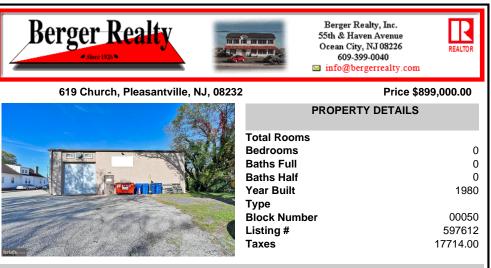

## COMMENTS

This industrial building spans a total of 6200 square feet and is strategically located in Pleasantville on the Northfield side of town. The property features an expansive warehouse area of 4700 square feet, boasting a 20-foot ceiling clear span and steel beam construction, ensuring durability and ample space for various industrial operations. The building includes two off...