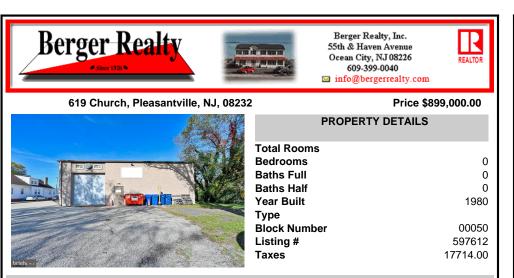

## COMMENTS

This industrial building spans a total of 6200 square feet and is strategically located in Pleasantville on the Northfield side of town. The property features an expansive warehouse area of 4700 square feet, boasting a 20-foot ceiling clear span and steel beam construction, ensuring durability and ample space for various industrial operations. The building includes two off...