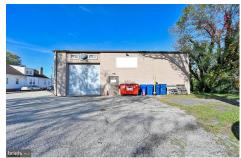

## **COMMENTS**

This industrial building spans a total of 6200 square feet and is strategically located in Pleasantville on the Northfield side of town. The property features an expansive warehouse area of 4700 square feet, boasting a 20-foot ceiling clear span and steel beam construction, ensuring durability and ample space for various industrial operations. The building includes two off...

## COMMENTS

This industrial building spans a total of 6200 square feet and is strategically located in Pleasantville on the Northfield side of town. The property features an expansive warehouse area of 4700 square feet, boasting a 20-foot ceiling clear span and steel beam construction, ensuring durability and ample space for various industrial operations. The building includes two off...