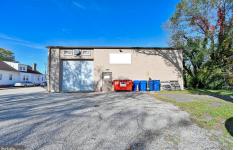

## **COMMENTS**

This industrial building spans a total of 6200 square feet and is strategically located in Pleasantville on the Northfield side of town. The property features an expansive warehouse area of 4700 square feet, boasting a 20-foot ceiling clear span and steel beam construction, ensuring durability and ample space for various industrial operations. The building includes two off...

## COMMENTS

This industrial building spans a total of 6200 square feet and is strategically located in Pleasantville on the Northfield side of town. The property features an expansive warehouse area of 4700 square feet, boasting a 20-foot ceiling clear span and steel beam construction, ensuring durability and ample space for various industrial operations. The building includes two off...