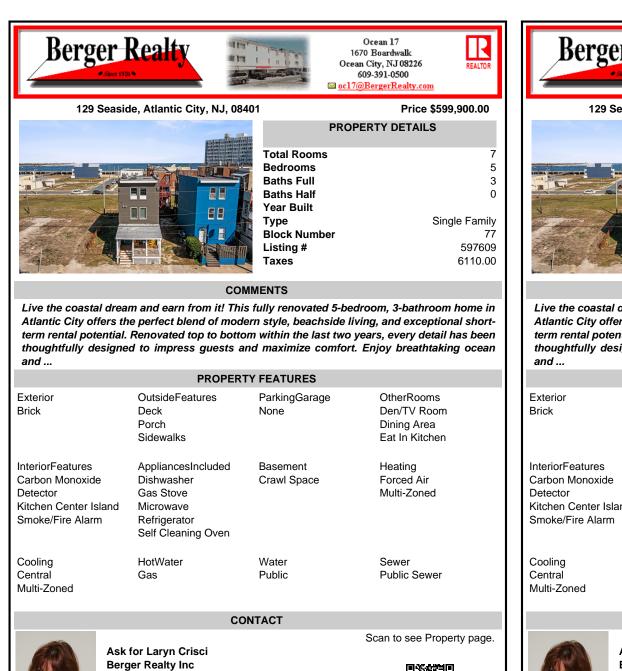

|                                                                                          | PRO                                           | PERIT FEATURES        |                                                            |
|------------------------------------------------------------------------------------------|-----------------------------------------------|-----------------------|------------------------------------------------------------|
| Exterior<br>Brick                                                                        | OutsideFeatures<br>Deck<br>Porch<br>Sidewalks | ParkingGarage<br>None | OtherRooms<br>Den/TV Room<br>Dining Area<br>Eat In Kitchen |
| InteriorFeatures<br>Carbon Monoxide<br>Detector<br>Kitchen Center Is<br>Smoke/Fire Alarr | Gas Stove<br>Sland Microwave                  | Crawl Space           | Heating<br>Forced Air<br>Multi-Zoned                       |
| Cooling<br>Central<br>Multi-Zoned                                                        | HotWater<br>Gas                               | Water<br>Public       | Sewer<br>Public Sewer                                      |
|                                                                                          |                                               | CONTACT               |                                                            |
|                                                                                          | Ask for Laryn Crisci<br>Berger Realty Inc     |                       | Scan to see Property page.                                 |