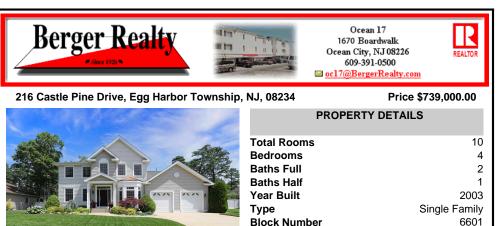

| NG ST                                                                                                            | PROPERTY DETAILS                                                                                                |                                                                          |  |
|------------------------------------------------------------------------------------------------------------------|-----------------------------------------------------------------------------------------------------------------|--------------------------------------------------------------------------|--|
|                                                                                                                  | Total Rooms<br>Bedrooms<br>Baths Full<br>Baths Half<br>Year Built<br>Type<br>Block Number<br>Listing #<br>Taxes | 10<br>4<br>2<br>1<br>2003<br>Single Family<br>6601<br>597602<br>12920.00 |  |
| and the second |                                                                                                                 |                                                                          |  |