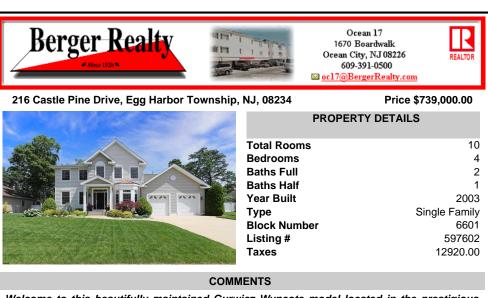

## COMMENTS

Welcome to this beautifully maintained Gurwicz Wyncote model located in the prestigious Harbor Pines Golf Community! This spacious 2-story home offers 4 bedrooms, 2.5 bathrooms, and over 3,600 sq ft of living space, including a desirable first-floor primary suite. The inviting open-concept design features soaring cathedral ceilings, recessed lighting, and stunning hardwood ...