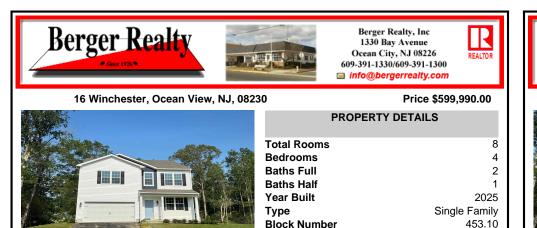

### 16 Winchester, Ocean View, NJ, 08230

#### Price \$599,990.00

|  |  | Total Roo<br>Bedrooms<br>Baths Full<br>Baths Hah<br>Year Built<br>Type<br>Block Nur<br>Listing #<br>Taxes |
|--|--|-----------------------------------------------------------------------------------------------------------|

| Total Rooms  | 8             |
|--------------|---------------|
| Bedrooms     | 4             |
| Baths Full   | 2             |
| Baths Half   | 1             |
| Year Built   | 2025          |
| Туре         | Single Family |
| Block Number | 453.10        |
| Listing #    | 597599        |
| Taxes        |               |
|              |               |

**PROPERTY DETAILS** 