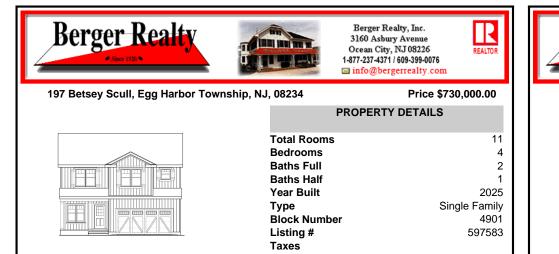

# 197 Betsey Scull, Egg Harbor Township, NJ, 08234

#### Price \$730,000.00

11

4

2

1

2025

4901

#### **Total Rooms Bedrooms Baths Full Baths Half** Year Built Туре Single Family **Block Number** Listing # 597583