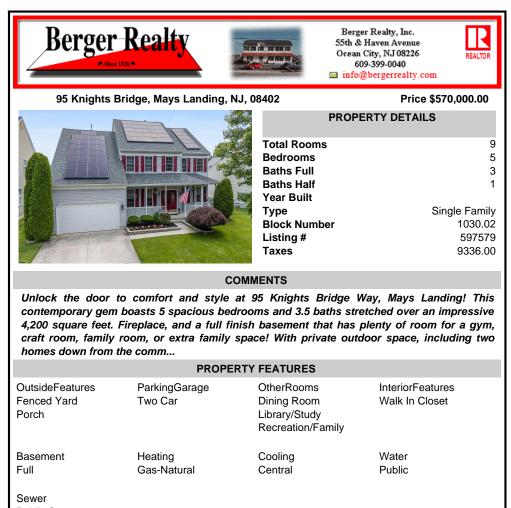

## COMMENTS

Unlock the door to comfort and style at 95 Knights Bridge Way, Mays Landing! This contemporary gem boasts 5 spacious bedrooms and 3.5 baths stretched over an impressive 4,200 square feet. Fireplace, and a full finish basement that has plenty of room for a gym, craft room, family room, or extra family space! With private outdoor space, including two homes down from the comm...

| PROPERTY FEATURES                       |                          |                                                                 |                                    |
|-----------------------------------------|--------------------------|-----------------------------------------------------------------|------------------------------------|
| OutsideFeatures<br>Fenced Yard<br>Porch | ParkingGarage<br>Two Car | OtherRooms<br>Dining Room<br>Library/Study<br>Recreation/Family | InteriorFeatures<br>Walk In Closet |
| Basement<br>Full                        | Heating<br>Gas-Natural   | Cooling<br>Central                                              | Water<br>Public                    |

Sewer Public Sewer