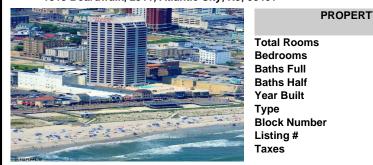

1515 Boardwalk, 2911, Atlantic City, NJ, 08401

| , <u></u> ,,,,,, |              |         |
|------------------|--------------|---------|
|                  | PROPERTY D   | ETAILS  |
|                  | Total Rooms  | 3       |
|                  | Bedrooms     | 1       |
|                  | Baths Full   | 1       |
|                  | Baths Half   | 0       |
|                  | Year Built   |         |
|                  | Туре         | Condo   |
|                  | Block Number | 50      |
|                  | Listing #    | 597571  |
|                  | Taxes        | 2589.00 |
|                  |              |         |