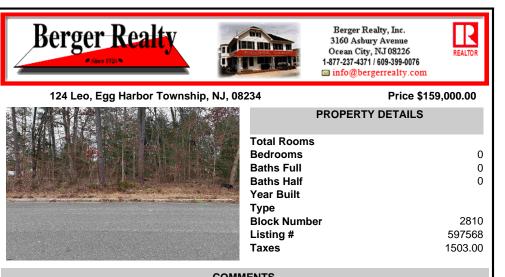

## COMMENTS

Prime Buildable Lot in Desirable Egg Harbor Township – Ready for Your Dream Home! Don\'t miss this rare opportunity to own a ready-to-build 100\' x 140\' residential lot in one of Egg Harbor Township\'s most sought-after neighborhoods. Nestled in a vibrant community close to top-rated schools, popular restaurants, and convenient shopping, this lot offers the perfect bal...

### COMMENTS

Prime Buildable Lot in Desirable Egg Harbor Township – Ready for Your Dream Home! Don\'t miss this rare opportunity to own a ready-to-build 100\' x 140\' residential lot in one of Egg Harbor Township\'s most sought-after neighborhoods. Nestled in a vibrant community close to top-rated schools, popular restaurants, and convenient shopping, this lot offers the perfect bal...