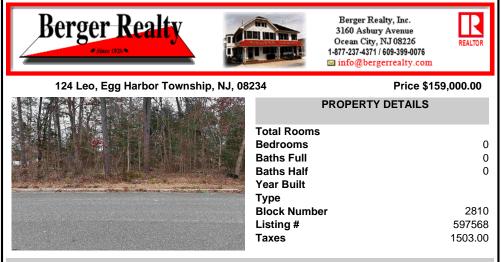

## COMMENTS

Prime Buildable Lot in Desirable Egg Harbor Township – Ready for Your Dream Home! Don\'t miss this rare opportunity to own a ready-to-build 100\' x 140\' residential lot in one of Egg Harbor Township\'s most sought-after neighborhoods. Nestled in a vibrant community close to top-rated schools, popular restaurants, and convenient shopping, this lot offers the perfect bal...

### COMMENTS

Prime Buildable Lot in Desirable Egg Harbor Township – Ready for Your Dream Home! Don\'t miss this rare opportunity to own a ready-to-build 100\' x 140\' residential lot in one of Egg Harbor Township\'s most sought-after neighborhoods. Nestled in a vibrant community close to top-rated schools, popular restaurants, and convenient shopping, this lot offers the perfect bal...