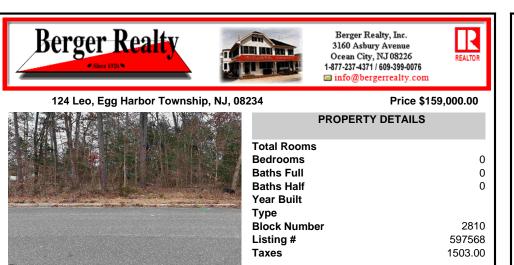

## COMMENTS

Prime Buildable Lot in Desirable Egg Harbor Township – Ready for Your Dream Home! Don\'t miss this rare opportunity to own a ready-to-build 100\' x 140\' residential lot in one of Egg Harbor Township\'s most sought-after neighborhoods. Nestled in a vibrant community close to top-rated schools, popular restaurants, and convenient shopping, this lot offers the perfect bal...