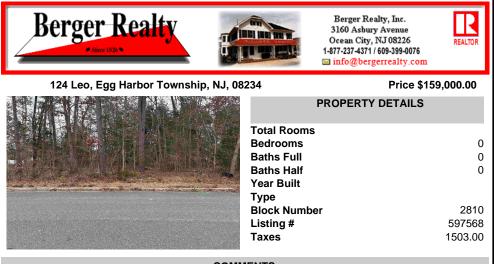

## COMMENTS

Prime Buildable Lot in Desirable Egg Harbor Township – Ready for Your Dream Home! Don\'t miss this rare opportunity to own a ready-to-build 100\' x 140\' residential lot in one of Egg Harbor Township\'s most sought-after neighborhoods. Nestled in a vibrant community close to top-rated schools, popular restaurants, and convenient shopping, this lot offers the perfect bal...