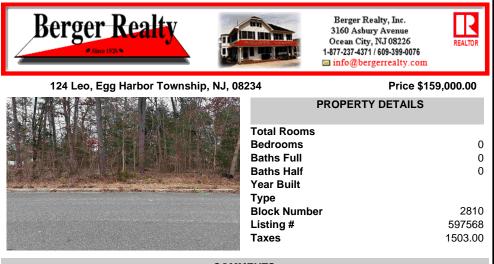

## COMMENTS

Prime Buildable Lot in Desirable Egg Harbor Township – Ready for Your Dream Home! Don\'t miss this rare opportunity to own a ready-to-build 100\' x 140\' residential lot in one of Egg Harbor Township\'s most sought-after neighborhoods. Nestled in a vibrant community close to top-rated schools, popular restaurants, and convenient shopping, this lot offers the perfect bal...