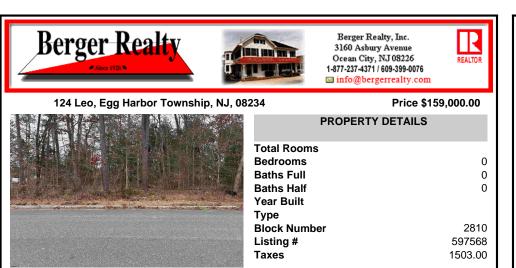

## COMMENTS

Prime Buildable Lot in Desirable Egg Harbor Township – Ready for Your Dream Home! Don\'t miss this rare opportunity to own a ready-to-build 100\' x 140\' residential lot in one of Egg Harbor Township\'s most sought-after neighborhoods. Nestled in a vibrant community close to top-rated schools, popular restaurants, and convenient shopping, this lot offers the perfect bal...