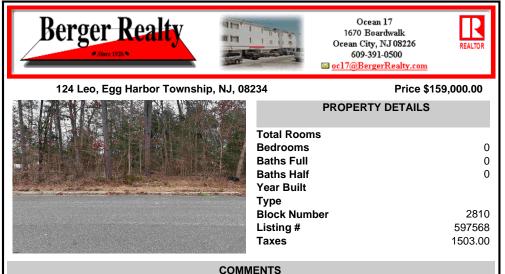

Prime Buildable Lot in Desirable Egg Harbor Township – Ready for Your Dream Home! Don't miss this rare opportunity to own a ready-to-build 100\' x 140\' residential lot in one of Egg Harbor Township\'s most sought-after neighborhoods. Nestled in a vibrant community close to top-rated schools, popular restaurants, and convenient shopping, this lot offers the perfect bal...