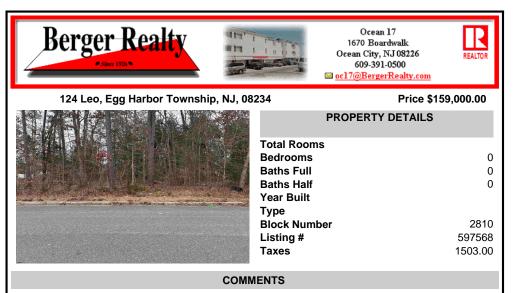

Prime Buildable Lot in Desirable Egg Harbor Township – Ready for Your Dream Home! Don't miss this rare opportunity to own a ready-to-build 100\' x 140\' residential lot in one of Egg Harbor Township\'s most sought-after neighborhoods. Nestled in a vibrant community close to top-rated schools, popular restaurants, and convenient shopping, this lot offers the perfect bal...