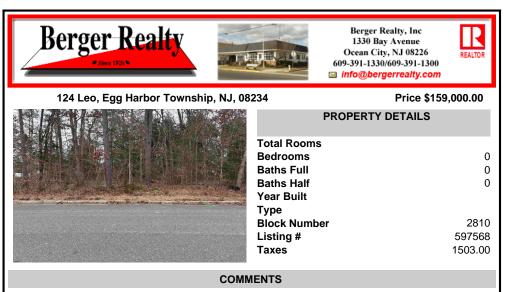

Prime Buildable Lot in Desirable Egg Harbor Township – Ready for Your Dream Home! Don\'t miss this rare opportunity to own a ready-to-build 100\' x 140\' residential lot in one of Egg Harbor Township\'s most sought-after neighborhoods. Nestled in a vibrant community close to top-rated schools, popular restaurants, and convenient shopping, this lot offers the perfect bal...