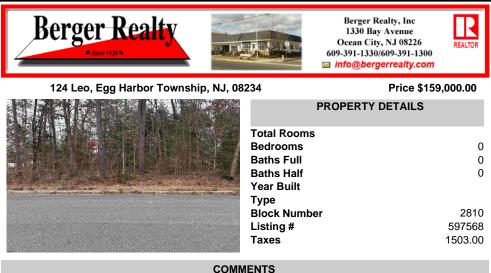

Prime Buildable Lot in Desirable Egg Harbor Township – Ready for Your Dream Home! Don\'t miss this rare opportunity to own a ready-to-build 100\' x 140\' residential lot in one of Egg Harbor Township\'s most sought-after neighborhoods. Nestled in a vibrant community close to top-rated schools, popular restaurants, and convenient shopping, this lot offers the perfect bal...