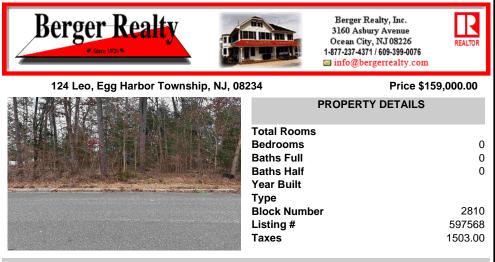

## COMMENTS

Prime Buildable Lot in Desirable Egg Harbor Township – Ready for Your Dream Home! Don\'t miss this rare opportunity to own a ready-to-build 100\' x 140\' residential lot in one of Egg Harbor Township\'s most sought-after neighborhoods. Nestled in a vibrant community close to top-rated schools, popular restaurants, and convenient shopping, this lot offers the perfect bal...

# COMMENTS

Prime Buildable Lot in Desirable Egg Harbor Township – Ready for Your Dream Home! Don\'t miss this rare opportunity to own a ready-to-build 100\' x 140\' residential lot in one of Egg Harbor Township\'s most sought-after neighborhoods. Nestled in a vibrant community close to top-rated schools, popular restaurants, and convenient shopping, this lot offers the perfect bal...