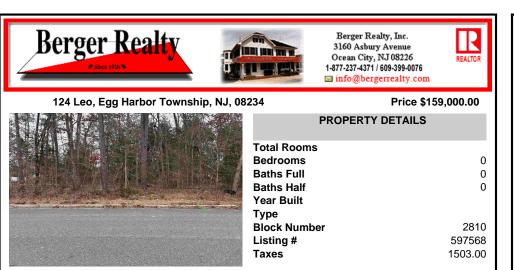

## COMMENTS

Prime Buildable Lot in Desirable Egg Harbor Township – Ready for Your Dream Home! Don\'t miss this rare opportunity to own a ready-to-build 100\' x 140\' residential lot in one of Egg Harbor Township\'s most sought-after neighborhoods. Nestled in a vibrant community close to top-rated schools, popular restaurants, and convenient shopping, this lot offers the perfect bal...

# COMMENTS

Prime Buildable Lot in Desirable Egg Harbor Township – Ready for Your Dream Home! Don\'t miss this rare opportunity to own a ready-to-build 100\' x 140\' residential lot in one of Egg Harbor Township\'s most sought-after neighborhoods. Nestled in a vibrant community close to top-rated schools, popular restaurants, and convenient shopping, this lot offers the perfect bal...