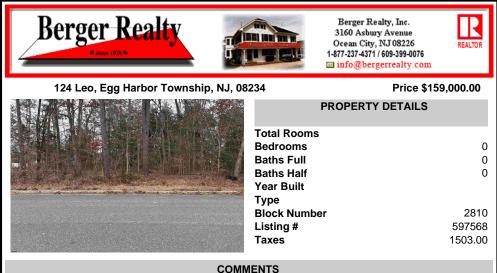

## COMMENTS

Prime Buildable Lot in Desirable Egg Harbor Township – Ready for Your Dream Home! Don\'t miss this rare opportunity to own a ready-to-build 100\' x 140\' residential lot in one of Egg Harbor Township\'s most sought-after neighborhoods. Nestled in a vibrant community close to top-rated schools, popular restaurants, and convenient shopping, this lot offers the perfect bal...