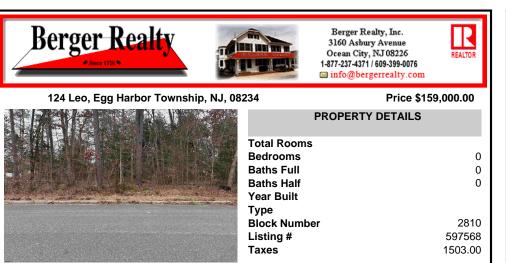

## COMMENTS

Prime Buildable Lot in Desirable Egg Harbor Township – Ready for Your Dream Home! Don\'t miss this rare opportunity to own a ready-to-build 100\' x 140\' residential lot in one of Egg Harbor Township\'s most sought-after neighborhoods. Nestled in a vibrant community close to top-rated schools, popular restaurants, and convenient shopping, this lot offers the perfect bal...