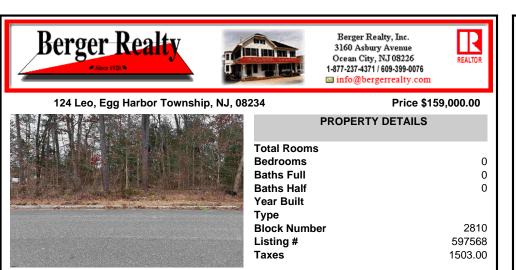

## COMMENTS

Prime Buildable Lot in Desirable Egg Harbor Township – Ready for Your Dream Home! Don\'t miss this rare opportunity to own a ready-to-build 100\' x 140\' residential lot in one of Egg Harbor Township\'s most sought-after neighborhoods. Nestled in a vibrant community close to top-rated schools, popular restaurants, and convenient shopping, this lot offers the perfect bal...