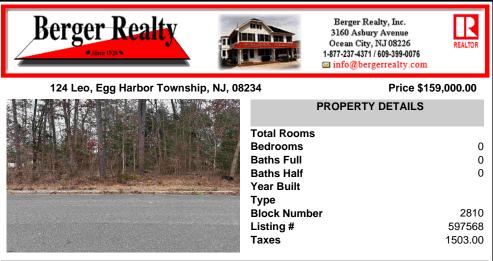

## COMMENTS

Prime Buildable Lot in Desirable Egg Harbor Township – Ready for Your Dream Home! Don\'t miss this rare opportunity to own a ready-to-build 100\' x 140\' residential lot in one of Egg Harbor Township\'s most sought-after neighborhoods. Nestled in a vibrant community close to top-rated schools, popular restaurants, and convenient shopping, this lot offers the perfect bal...