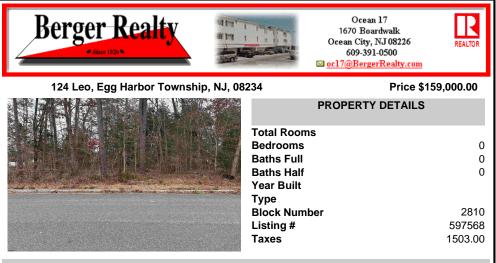

Prime Buildable Lot in Desirable Egg Harbor Township – Ready for Your Dream Home! Don\'t miss this rare opportunity to own a ready-to-build 100\' x 140\' residential lot in one of Egg Harbor Township\'s most sought-after neighborhoods. Nestled in a vibrant community close to top-rated schools, popular restaurants, and convenient shopping, this lot offers the perfect bal...

## PROPERTY FEATURES CONTACT

Scan to see Property page.

Ask for Christopher Malinowski Berger Realty Inc 1670 Boardwalk, Ocean City Call: 267-255-5000 Email to: cma@bergerrealty.com

COMMENTS

Prime Buildable Lot in Desirable Egg Harbor Township – Ready for Your Dream Home! Donl't miss this rare opportunity to own a ready-to-build 100\' x 140\' residential lot in one of Egg Harbor Township\'s most sought-after neighborhoods. Nestled in a vibrant community close to top-rated schools, popular restaurants, and convenient shopping, this lot offers the perfect bal...