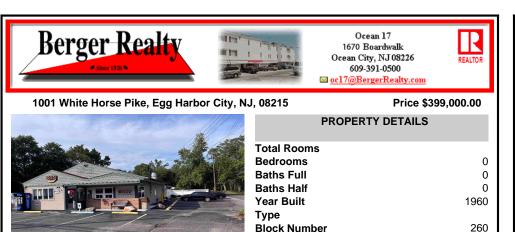

## COMMENTS

Listing #

Taxes

Now Is Your Opportunity To Own Your Own Restaurant/Pizzeria. Active operating business South End IV pizzeria and restaurant. Located on a highly busy highway (White Horse Pike) in Galloway Twp. You will also have equipment to sell soft serve & milk shakes. Outside of the pizzeria there is a walk up window for take-out & Ice cream. Once inside you will be standing in the Ia...

## COMMENTS

Now Is Your Opportunity To Own Your Own Restaurant/Pizzeria. Active operating business South End IV pizzeria and restaurant. Located on a highly busy highway (White Horse Pike) in Galloway Twp. You will also have equipment to sell soft serve & milk shakes. Outside of the pizzeria there is a walk up window for take-out & Ice cream. Once inside you will be standing in the Ia...