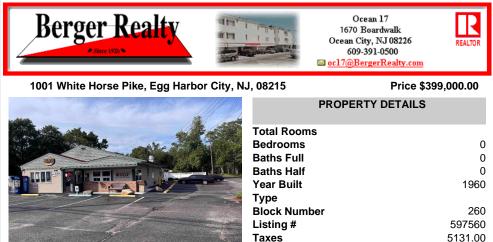

## COMMENTS

Listing #

Taxes

Now Is Your Opportunity To Own Your Own Restaurant/Pizzeria. Active operating business South End IV pizzeria and restaurant. Located on a highly busy highway (White Horse Pike) in Galloway Twp. You will also have equipment to sell soft serve & milk shakes. Outside of the pizzeria there is a walk up window for take-out & Ice cream. Once inside you will be standing in the Ia...

## COMMENTS

Now Is Your Opportunity To Own Your Own Restaurant/Pizzeria. Active operating business South End IV pizzeria and restaurant. Located on a highly busy highway (White Horse Pike) in Galloway Twp. You will also have equipment to sell soft serve & milk shakes. Outside of the pizzeria there is a walk up window for take-out & Ice cream. Once inside you will be standing in the Ia...