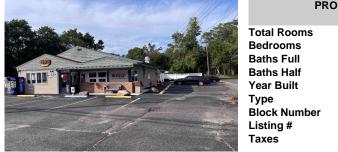

#### COMMENTS

Now Is Your Opportunity To Own Your Own Restaurant/Pizzeria. Active operating business South End IV pizzeria and restaurant. Located on a highly busy highway (White Horse Pike) in Galloway Twp. You will also have equipment to sell soft serve & milk shakes. Outside of the pizzeria there is a walk up window for take-out & Ice cream. Once inside you will be standing in the la...

### COMMENTS

Now Is Your Opportunity To Own Your Own Restaurant/Pizzeria. Active operating business South End IV pizzeria and restaurant. Located on a highly busy highway (White Horse Pike) in Galloway Twp. You will also have equipment to sell soft serve & milk shakes. Outside of the pizzeria there is a walk up window for take-out & Ice cream. Once inside you will be standing in the la...