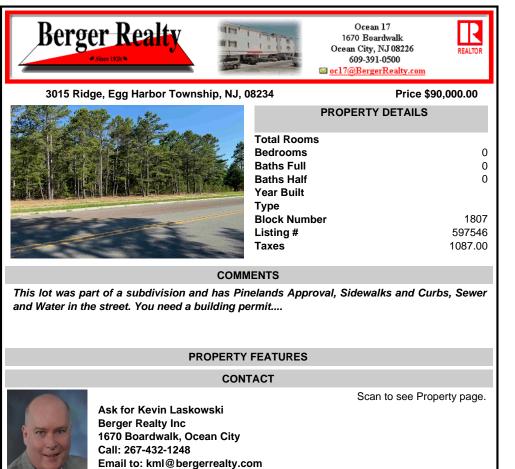

| Berger Realty                             | Ocean 17<br>1670 Boardwalk<br>Ocean City, NJ 08226<br>609-391-0500<br>i ocl7@BergerRealty.com |
|-------------------------------------------|-----------------------------------------------------------------------------------------------|
| 3015 Ridge, Egg Harbor Township, NJ, 0823 | 4 Price \$90,000.00                                                                           |
| Bee<br>Bat<br>Bat<br>Yea                  | PROPERTY DETAILS<br>tal Rooms 0<br>ths Full 0<br>ths Half 0<br>ar Built                       |
| Lis                                       | pe 1807   ock Number 1807   sting # 597546   xes 1087.00                                      |
| COMMENT                                   | rs                                                                                            |

This lot was part of a subdivision and has Pinelands Approval, Sidewalks and Curbs, Sewer and Water in the street. You need a building permit....