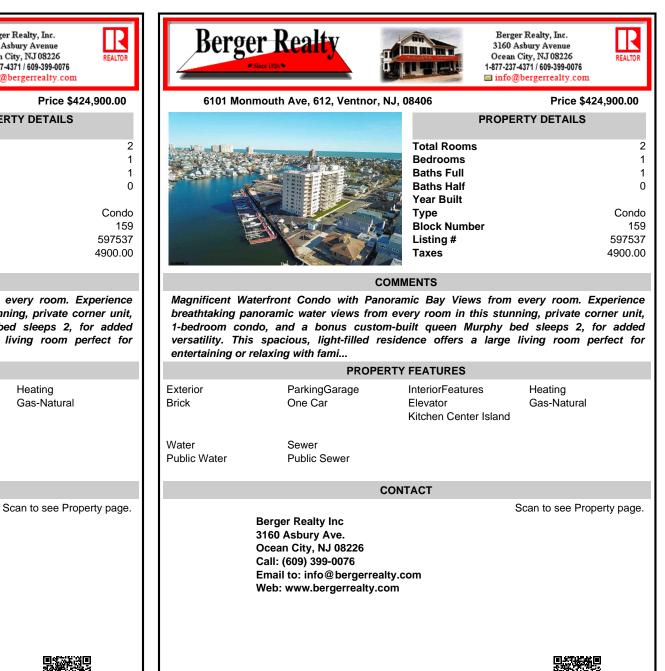

## COMMENTS

Magnificent Waterfront Condo with Panoramic Bay Views from every room. Experience breathtaking panoramic water views from every room in this stunning, private corner unit, 1-bedroom condo, and a bonus custom-built queen Murphy bed sleeps 2, for added versatility. This spacious, light-filled residence offers a large living room perfect for entertaining or relaxing with fami...