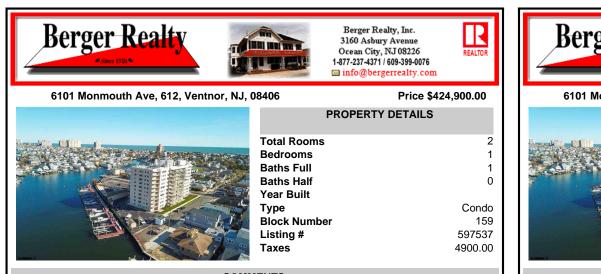

## COMMENTS

Magnificent Waterfront Condo with Panoramic Bay Views from every room. Experience breathtaking panoramic water views from every room in this stunning, private corner unit, 1-bedroom condo, and a bonus custom-built queen Murphy bed sleeps 2, for added versatility. This spacious, light-filled residence offers a large living room perfect for entertaining or relaxing with fami...