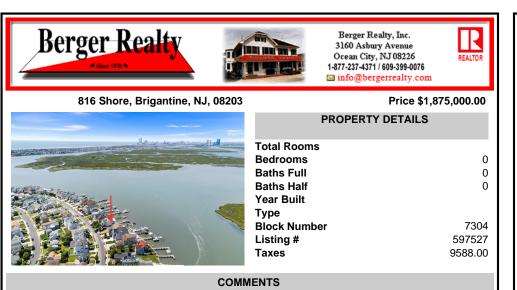

ONLY GOLD COAST BAYFRONT LOT AVAILABLE IN BRIGANTINE!! This is an oversized 46x128 pie shaped lot. The possibilities are endless to build your dream home with all the outdoor fun with a pool and pool house. Walk on down to your dock and throw a line out to do some fishing or get on your boat or wave runner. The views from the back of this home will be endless. Startin...

## COMMENTS

ONLY GOLD COAST BAYFRONT LOT AVAILABLE IN BRIGANTINE!! This is an oversized 46x128 pie shaped lot. The possibilities are endless to build your dream home with all the outdoor fun with a pool and pool house. Walk on down to your dock and throw a line out to do some fishing or get on your boat or wave runner. The views from the back of this home will be endless. Startin...