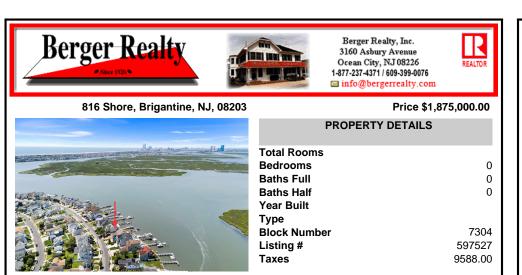

# Total Bedra Batha Year Type Block Listin Taxea

|      | PROPERTY DETAILS |         |
|------|------------------|---------|
|      | Total Rooms      |         |
| 110  | Bedrooms         | 0       |
|      | Baths Full       | 0       |
|      | Baths Half       | 0       |
|      | Year Built       |         |
| 1000 | Туре             |         |
| N.   | Block Number     | 7304    |
|      | Listing #        | 597527  |
|      | Taxes            | 9588.00 |
|      |                  |         |