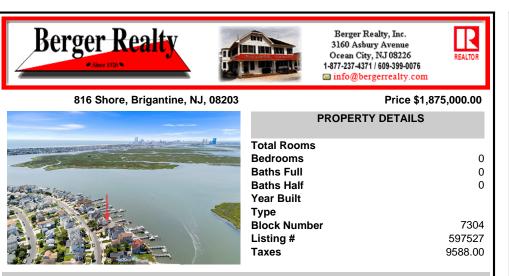

## COMMENTS

ONLY GOLD COAST BAYFRONT LOT AVAILABLE IN BRIGANTINE!! This is an oversized 46x128 pie shaped lot. The possibilities are endless to build your dream home with all the outdoor fun with a pool and pool house. Walk on down to your dock and throw a line out to do some fishing or get on your boat or wave runner. The views from the back of this home will be endless. Startin...

### COMMENTS

ONLY GOLD COAST BAYFRONT LOT AVAILABLE IN BRIGANTINE!! This is an oversized 46x128 pie shaped lot. The possibilities are endless to build your dream home with all the outdoor fun with a pool and pool house. Walk on down to your dock and throw a line out to do some fishing or get on your boat or wave runner. The views from the back of this home will be endless. Startin...