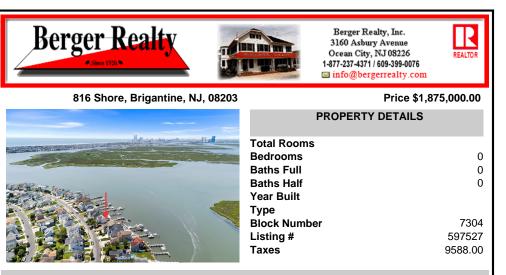

### 816 Shore, Brigantine, NJ, 08203

|                                                                                                                 | PROPERTY DETAILS |         |
|-----------------------------------------------------------------------------------------------------------------|------------------|---------|
| La secondaria de la constancia de la consta | Total Rooms      |         |
|                                                                                                                 | Bedrooms         | 0       |
|                                                                                                                 | Baths Full       | 0       |
|                                                                                                                 | Baths Half       | 0       |
|                                                                                                                 | Year Built       |         |
|                                                                                                                 | Туре             |         |
|                                                                                                                 | Block Number     | 7304    |
|                                                                                                                 | Listing #        | 597527  |
|                                                                                                                 | -                | 9588.00 |