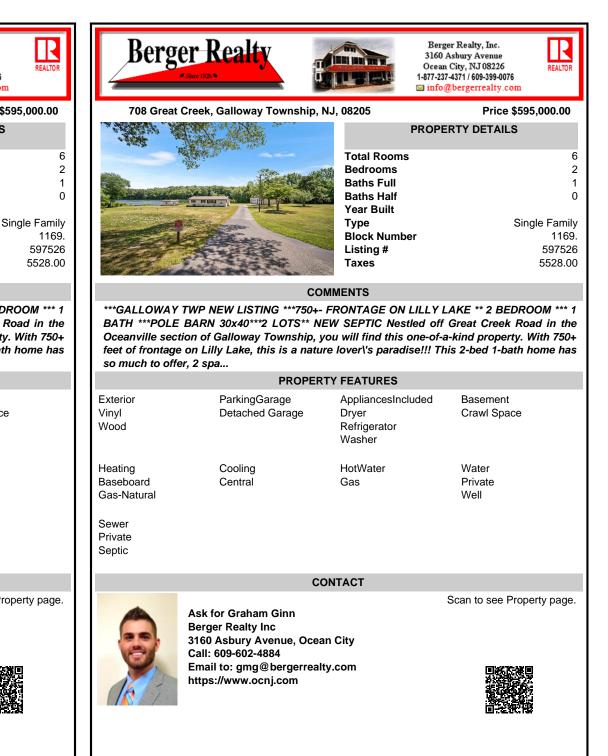

**PROPERTY DETAILS Total Rooms** Bedrooms Baths Full Baths Half Year Built Type Block Number Listing # Taxes

## COMMENTS

\*\*\*GALLOWAY TWP NEW LISTING \*\*\*750+- FRONTAGE ON LILLY LAKE \*\* 2 BEDROOM \*\*\* 1 BATH \*\*\*POLE BARN 30x40\*\*\*2 LOTS\*\* NEW SEPTIC Nestled off Great Creek Road in the Oceanville section of Galloway Township, you will find this one-of-a-kind property. With 750+ feet of frontage on Lilly Lake, this is a nature lover\'s paradise!!! This 2-bed 1-bath home has so much to offer, 2 spa ...

| PROPERTY FEATURES                   |                                  |                                                       |                          |
|-------------------------------------|----------------------------------|-------------------------------------------------------|--------------------------|
| Exterior<br>Vinyl<br>Wood           | ParkingGarage<br>Detached Garage | AppliancesIncluded<br>Dryer<br>Refrigerator<br>Washer | Basement<br>Crawl Space  |
| Heating<br>Baseboard<br>Gas-Natural | Cooling<br>Central               | HotWater<br>Gas                                       | Water<br>Private<br>Well |
| Sewer<br>Private<br>Septic          |                                  |                                                       |                          |