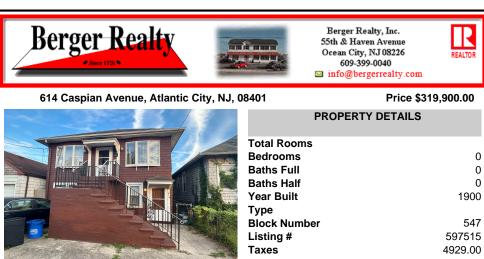

Scan to see Property page.

Price \$319,900.00

| PROPERTY DETAILS                                                  |                          |
|-------------------------------------------------------------------|--------------------------|
| Total Rooms<br>Bedrooms<br>Baths Full<br>Baths Half<br>Year Built | 0<br>0<br>0<br>1900      |
| Type<br>Block Number<br>Listing #<br>Taxes                        | 547<br>597515<br>4929.00 |