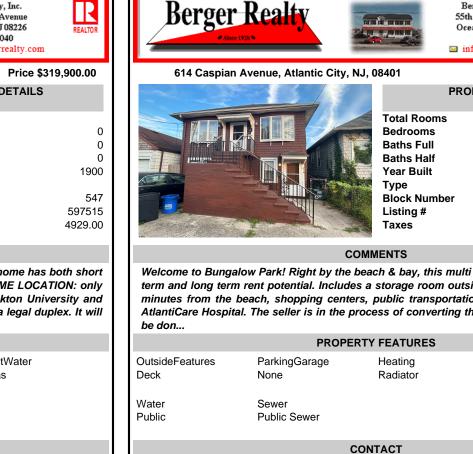

## COMMENTS

Welcome to Bungalow Park! Right by the beach & bay, this multi family home has both short term and long term rent potential. Includes a storage room outside. PRIME LOCATION: only minutes from the beach, shopping centers, public transportation, Stockton University and AtlantiCare Hospital. The seller is in the process of converting this into a legal duplex. It will be don...

| PROPERTY FEATURES       |                       |                     |                 |  |  |  |  |
|-------------------------|-----------------------|---------------------|-----------------|--|--|--|--|
| OutsideFeatures<br>Deck | ParkingGarage<br>None | Heating<br>Radiator | HotWater<br>Gas |  |  |  |  |
| Water                   | Sewer                 |                     |                 |  |  |  |  |

Public

Public Sewer

Scan to see Property page.

Price \$319,900.00

| PROPERTY DETAILS                                                  |                          |
|-------------------------------------------------------------------|--------------------------|
| Total Rooms<br>Bedrooms<br>Baths Full<br>Baths Half<br>Year Built | 0<br>0<br>0<br>1900      |
| Type<br>Block Number<br>Listing #<br>Taxes                        | 547<br>597515<br>4929.00 |