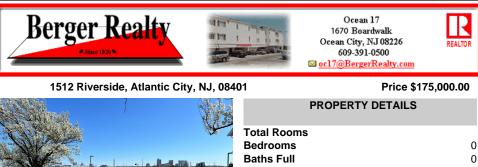

## COMMENTS

Three Vacant Waterfront Lots – Prime Development Opportunity Unlock the potential of three adjacent vacant lots perfectly positioned along the waterfront. Together, these lots total 65x100 and are zoned for the construction of a single-family home. Imagine building your dream retreat or custom luxury residence in this serene, sought-after location. Whether you/re an i...

## **PROPERTY FEATURES**