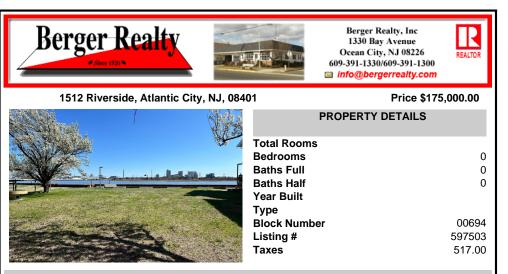

## 1512 Riverside, Atlantic City, NJ, 08401

#### Price \$175,000.00

0

0

0

00694

597503

517.00

|                   | PROPERTY DETAILS |
|-------------------|------------------|
| N ANT AL          | Total Rooms      |
|                   | Bedrooms         |
|                   | Baths Full       |
|                   | Baths Half       |
|                   | Year Built       |
|                   | Туре             |
| The sector is the | Block Number     |
| BERTHAND COL      | Listing #        |
|                   | Taxes            |