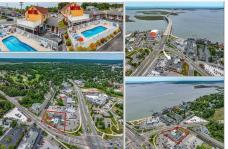

28930.00

Price \$2,250,000.00

301 Mays Landing Rd, Somers Point, NJ, 08244

PROPERTY DETAILS

| Total Rooms  |        |
|--------------|--------|
| Bedrooms     | 0      |
| Baths Full   | 0      |
| Baths Half   | 0      |
| Year Built   |        |
| Туре         |        |
| Block Number | 1914   |
| Listing #    | 597502 |

## COMMENTS

**Taxes** 

Calling all Multi-Family Investors & Hoteliers!! This is the absolute PERFECT PROPERTY for you to immediately buy right now to scale your portfolio in an UNBEATABLE blue chip location! Turnkey income generating property boasts a whopping 9%+ cap rate based on the last 4 consecutive years of returns which translates to stability, confidence, and upside for expansion opportu...