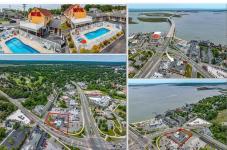

Price \$2,250,000.00

301 Mays Landing Rd, Somers Point, NJ, 08244

PROPERTY DETAILS

| Bedrooms     | 0        |
|--------------|----------|
| Baths Full   | 0        |
| Baths Half   | 0        |
| Year Built   |          |
| Туре         |          |
| Block Number | 1914     |
| Listing #    | 597502   |
| Taxes        | 28930.00 |

## COMMENTS

Calling all Multi-Family Investors & Hoteliers!! This is the absolute PERFECT PROPERTY for you to immediately buy right now to scale your portfolio in an UNBEATABLE blue chip location! Turnkey income generating property boasts a whopping 9%+ cap rate based on the last 4 consecutive years of returns which translates to stability, confidence, and upside for expansion opportu...