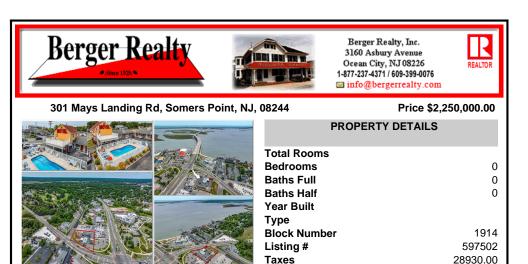

| 301 Mays Landing Rd, Somers Point, NJ, 08244 |                  | ice \$2,250,000.00 |  |  |
|----------------------------------------------|------------------|--------------------|--|--|
|                                              | PROPERTY DETAILS |                    |  |  |
|                                              | Total Rooms      |                    |  |  |
|                                              | Bedrooms         | 0                  |  |  |
|                                              | Baths Full       | 0                  |  |  |
|                                              | Baths Half       | 0                  |  |  |
|                                              | Year Built       |                    |  |  |
|                                              | Туре             |                    |  |  |
|                                              | Block Number     | 1914               |  |  |
|                                              | Listing #        | 597502             |  |  |
|                                              | Taxes            | 28930.00           |  |  |
|                                              |                  |                    |  |  |

Berger Realty, Inc.

**3160 Asbury Avenue** Ocean City, NJ 08226

1-877-237-4371 / 609-399-0076

info@bergerrealty.com

REALTO