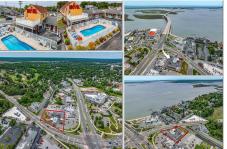

28930.00

Price \$2,250,000.00

301 Mays Landing Rd, Somers Point, NJ, 08244

PROPERTY DETAILS

| Total Rooms  |        |
|--------------|--------|
| Bedrooms     | 0      |
| Baths Full   | 0      |
| Baths Half   | 0      |
| Year Built   |        |
| Туре         |        |
| Block Number | 1914   |
| Listing #    | 597502 |

## COMMENTS

**Taxes** 

Calling all Multi-Family Investors & Hoteliers!! This is the absolute PERFECT PROPERTY for you to immediately buy right now to scale your portfolio in an UNBEATABLE blue chip location! Turnkey income generating property boasts a whopping 9%+ cap rate based on the last 4 consecutive years of returns which translates to stability, confidence, and upside for expansion opportu...