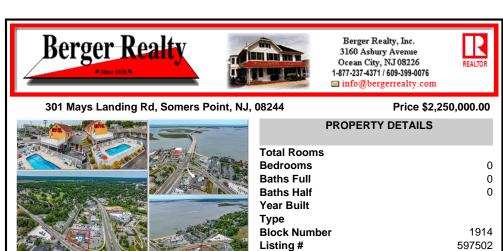

301 Mays Landing Rd, Somers Point, NJ, 08244

| 01 Mays Landing Rd, Somers Point, NJ, 08244 |                  | Price \$2,250,000.00 |  |  |  |
|---------------------------------------------|------------------|----------------------|--|--|--|
|                                             | PROPERTY DETAILS |                      |  |  |  |
|                                             | Total Rooms      |                      |  |  |  |
|                                             | Bedrooms         | 0                    |  |  |  |
|                                             | Baths Full       | 0                    |  |  |  |
|                                             | Baths Half       | 0                    |  |  |  |
|                                             | Year Built       |                      |  |  |  |
|                                             | Туре             |                      |  |  |  |
|                                             | Block Number     | 1914                 |  |  |  |
|                                             | Listing #        | 597502               |  |  |  |
|                                             | Taxes            | 28930.00             |  |  |  |
| COMMENTS                                    |                  |                      |  |  |  |